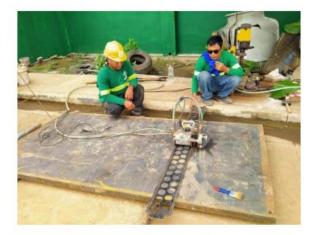

|
| Drainage                | Tap to existing drainage system of the facility                                                                                    |
| Ventilation             | Roof Ventilators                                                                                                                   |
| Parking                 | Paved / Concrete                                                                                                                   |
| Others                  | -Perimeter lights and building lights<br>-Ladder for roof access<br>-Gravel bedding on easements                                   |



#### **BUILDING PERSPECTIVE**





### **BUILDING PERSPECTIVE**





#### **Accomplishment – Fabrication of I-Beams & Wide Flanges**









#### **Accomplishment – Erection of Steel Columns & Wide Flanges**













## **END OF UPDATE**