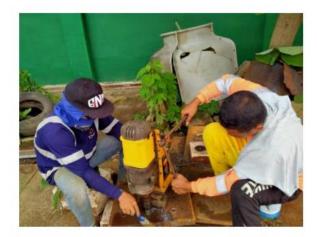

|
| Drainage                | Tap to existing drainage system of the facility                                                                                    |
| Ventilation             | Roof Ventilators                                                                                                                   |
| Parking                 | Paved / Concrete                                                                                                                   |
| Others                  | -Perimeter lights and building lights<br>-Ladder for roof access<br>-Gravel bedding on easements                                   |



#### **BUILDING PERSPECTIVE**





### **BUILDING PERSPECTIVE**





#### **Accomplishment – Fabrication of I-Beams & Wide Flanges**









#### **Accomplishment – Erection of Steel Columns & Wide Flanges**













## **END OF UPDATE**