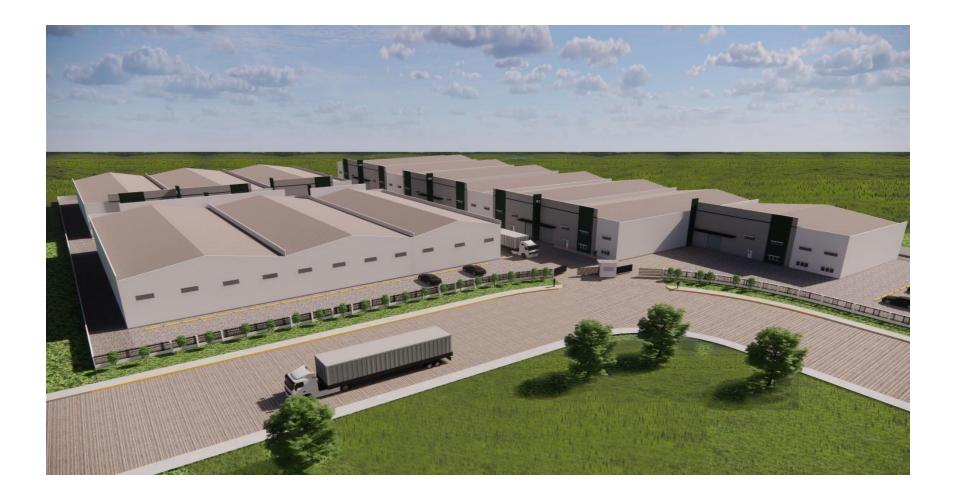

CT INFORMATION**

Ser. Ser.

36.92

Project: ALogis Naic 2 Location: Cavite Technopark, Barangay Sabang Naic, Cavite

Total Land Area: **26,876 square meters** Total GLA: **15,576 square meters** No. of Units: **13** 



### **PROGRESS TO DATE**

Start of Construction: January 2021 End of Construction: May 2022

Assessment Date: October 15, 2021 Accomplishment To Date: 56.80%





#### **TURN-OVER SCHEDULE**



**KEY PLAN** 

TOTAL LOT AREA = 26,876 sqm. TOTAL LEASABLE AREA = 15,576 sqm.

#### PHASING SCHEDULE



PHASE 1 (JANUARY 2021 - DECEMBER 2021) TOTAL BUILDING AREA: 4,415 sqm.

PHASE 2 (MARCH 2021 - MAY 2022) TOTAL BUILDING AREA: 4,875 sqm.

PHASE 3 (MAY 2021 - MAY 2022) TOTAL BUILDING AREA: 6,286 sqm.



ALOGIS NAIC



### **BUILDING PERSPECTIVE**





### **BUILDING PERSPECTIVE**





#### Accomplishment – Masonry, Plastering and Painting at Phase 1





#### Accomplishment – Masonry, Plastering and Painting at Phase 1











#### **Progress Photos at Phase 1**











#### Accomplishment – Foundation and Tie Beams (Phase 2 and 3)





#### **Accomplishment – Land Development**







## **END OF UPDATE**