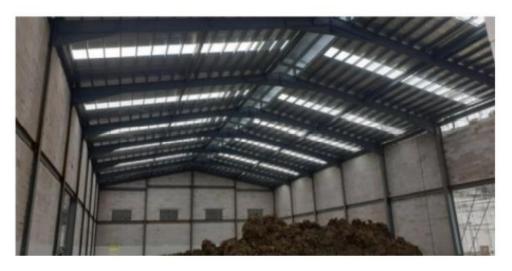

No. of Units: **13** 



### **PROGRESS TO DATE**

Start of Construction: January 2021 End of Construction: May 2022

Assessment Date: October 15, 2021 Accomplishment To Date: 56.80%





#### **TURN-OVER SCHEDULE**



**KEY PLAN** 

TOTAL LOT AREA = 26,876 sqm. TOTAL LEASABLE AREA = 15,576 sqm.

#### PHASING SCHEDULE



PHASE 1 (JANUARY 2021 - DECEMBER 2021) TOTAL BUILDING AREA: 4,415 sqm.

PHASE 2 (MARCH 2021 - MAY 2022) TOTAL BUILDING AREA: 4,875 sqm.

PHASE 3 (MAY 2021 - MAY 2022) TOTAL BUILDING AREA: 6,286 sqm.



ALOGIS NAIC



### **BUILDING PERSPECTIVE**





### **BUILDING PERSPECTIVE**





#### Accomplishment – Masonry, Plastering and Painting at Phase 1





#### Accomplishment – Masonry, Plastering and Painting at Phase 1











#### **Progress Photos at Phase 1**











#### Accomplishment – Foundation and Tie Beams (Phase 2 and 3)





#### **Accomplishment – Land Development**







## **END OF UPDATE**