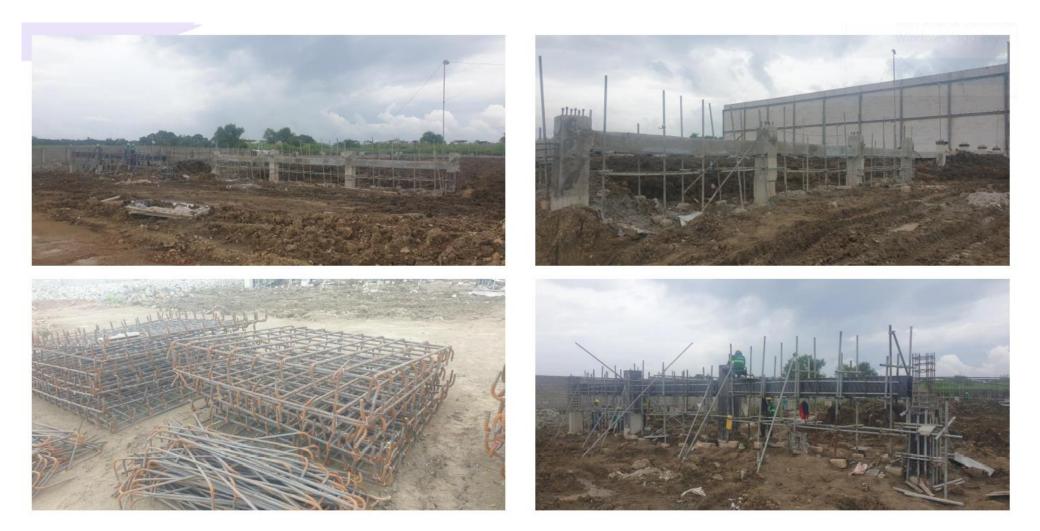

ction: January 2021 End of Construction: May 2022

Assessment Date: October 15, 2021 Accomplishment To Date: 56.80%





#### **TURN-OVER SCHEDULE**



**KEY PLAN** 

TOTAL LOT AREA = 26,876 sqm. TOTAL LEASABLE AREA = 15,576 sqm.

#### PHASING SCHEDULE



PHASE 1 (JANUARY 2021 - DECEMBER 2021) TOTAL BUILDING AREA: 4,415 sqm.

PHASE 2 (MARCH 2021 - MAY 2022) TOTAL BUILDING AREA: 4,875 sqm.

PHASE 3 (MAY 2021 - MAY 2022) TOTAL BUILDING AREA: 6,286 sqm.



ALOGIS NAIC



### **BUILDING PERSPECTIVE**





### **BUILDING PERSPECTIVE**





#### Accomplishment – Masonry, Plastering and Painting at Phase 1





#### Accomplishment – Masonry, Plastering and Painting at Phase 1











#### **Progress Photos at Phase 1**











#### Accomplishment – Foundation and Tie Beams (Phase 2 and 3)





#### **Accomplishment – Land Development**







## **END OF UPDATE**