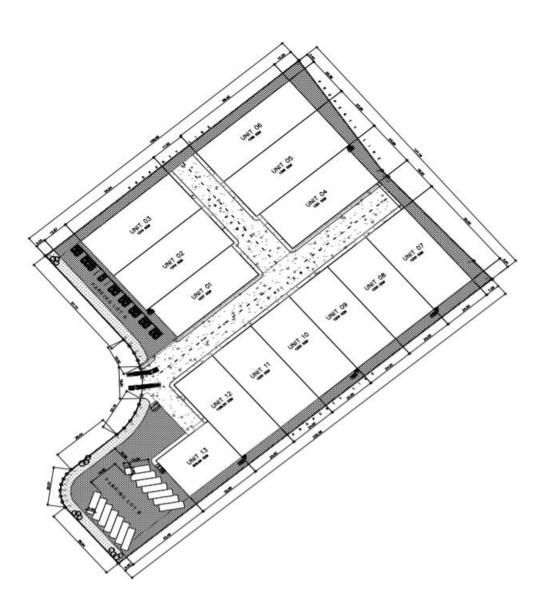

### **PROJECT INFORMATION**

Ser. Ser.

36.92

Project: ALogis Naic 2 Location: Cavite Technopark, Barangay Sabang Naic, Cavite

Total Land Area: **26,876 square meters** Total GLA: **15,576 square meters** No. of Units: **13** 

#### **TURN-OVER SCHEDULE**

**KEY PLAN** 

TOTAL LOT AREA = 26,876 sqm. TOTAL LEASABLE AREA = 15,576 sqm.

#### PHASING SCHEDULE

PHASE 1 (JANUARY 2021 - DECEMBER 2021) TOTAL BUILDING AREA: 4,415 sqm.

PHASE 2 (MARCH 2021 - MAY 2022) TOTAL BUILDING AREA: 4,875 sqm.

PHASE 3 (MAY 2021 - MAY 2022) TOTAL BUILDING AREA: 6,286 sqm.