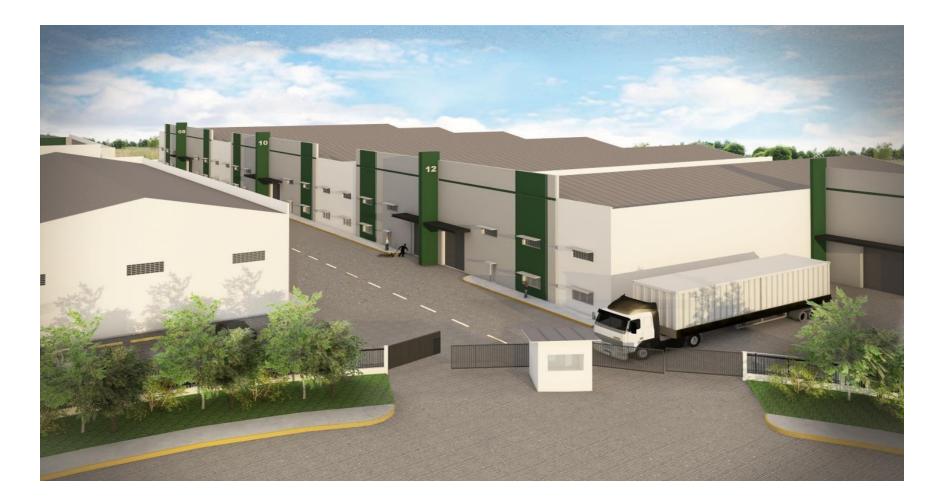

ME

UNIT DATE

MI PAR

### **PROJECT INFORMATION**

Ser. Ser.

36.92

Project: ALogis Naic 2 Location: Cavite Technopark, Barangay Sabang Naic, Cavite

Total Land Area: **26,876 square meters** Total GLA: **15,576 square meters** No. of Units: **13** 



### **PROGRESS TO DATE**

Start of Construction: January 2021 End of Construction: May 2022

Assessment Date: October 15, 2021 Accomplishment To Date: 56.80%





#### **TURN-OVER SCHEDULE**



**KEY PLAN** 

TOTAL LOT AREA = 26,876 sqm. TOTAL LEASABLE AREA = 15,576 sqm.

#### PHASING SCHEDULE



PHASE 1 (JANUARY 2021 - DECEMBER 2021) TOTAL BUILDING AREA: 4,415 sqm.

PHASE 2 (MARCH 2021 - MAY 2022) TOTAL BUILDING AREA: 4,875 sqm.

PHASE 3 (MAY 2021 - MAY 2022) TOTAL BUILDING AREA: 6,286 sqm.



ALOGIS NAIC



### **BUILDING PERSPECTIVE**





### **BUILDING PERSPECTIVE**





#### Accomplishment – Masonry, Plastering and Painting at Phase 1





#### Accomplishment – Masonry, Plastering and Painting at Phase 1











#### **Progress Photos at Phase 1**











#### Accomplishment – Foundation and Tie Beams (Phase 2 and 3)





#### **Accomplishment – Land Development**







## **END OF UPDATE**