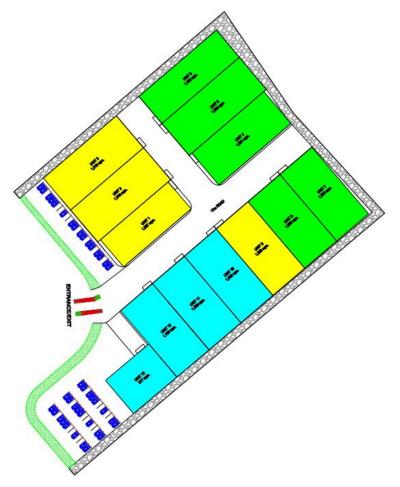

### **PROJECT INFORMATION**

Ser. Ser.

36.92

Project: ALogis Naic 2 Location: Cavite Technopark, Barangay Sabang Naic, Cavite

Total Land Area: **26,876 square meters** Total GLA: **15,576 square meters** No. of Units: **13** 

#### **TURN-OVER SCHEDULE**

**KEY PLAN** 

TOTAL LOT AREA = 26,876 sqm. TOTAL LEASABLE AREA = 15,576 sqm.

#### PHASING SCHEDULE

PHASE 1 (JANUARY 2021 - DECEMBER 2021) TOTAL BUILDING AREA: 4,415 sqm.

PHASE 2 (MARCH 2021 - MAY 2022) TOTAL BUILDING AREA: 4,875 sqm.

PHASE 3 (MAY 2021 - MAY 2022) TOTAL BUILDING AREA: 6,286 sqm.