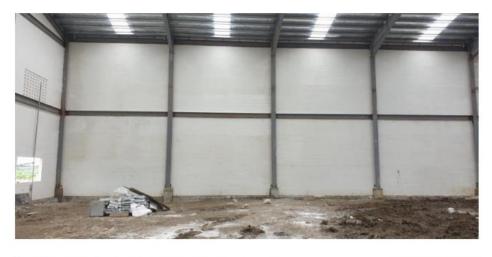

uare meters** Total GLA: **15,576 square meters** No. of Units: **13** 



### **PROGRESS TO DATE**

Start of Construction: January 2021 End of Construction: May 2022

Assessment Date: October 15, 2021 Accomplishment To Date: 56.80%





#### **TURN-OVER SCHEDULE**



**KEY PLAN** 

TOTAL LOT AREA = 26,876 sqm. TOTAL LEASABLE AREA = 15,576 sqm.

#### PHASING SCHEDULE



PHASE 1 (JANUARY 2021 - DECEMBER 2021) TOTAL BUILDING AREA: 4,415 sqm.

PHASE 2 (MARCH 2021 - MAY 2022) TOTAL BUILDING AREA: 4,875 sqm.

PHASE 3 (MAY 2021 - MAY 2022) TOTAL BUILDING AREA: 6,286 sqm.



ALOGIS NAIC



### **BUILDING PERSPECTIVE**





### **BUILDING PERSPECTIVE**





#### Accomplishment – Masonry, Plastering and Painting at Phase 1





#### Accomplishment – Masonry, Plastering and Painting at Phase 1











#### **Progress Photos at Phase 1**











#### Accomplishment – Foundation and Tie Beams (Phase 2 and 3)





#### **Accomplishment – Land Development**







## **END OF UPDATE**