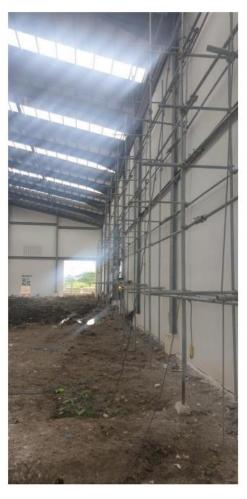

square meters** Total GLA: **15,576 square meters** No. of Units: **13** 



### **PROGRESS TO DATE**

Start of Construction: January 2021 End of Construction: May 2022

Assessment Date: October 15, 2021 Accomplishment To Date: 56.80%





#### **TURN-OVER SCHEDULE**



**KEY PLAN** 

TOTAL LOT AREA = 26,876 sqm. TOTAL LEASABLE AREA = 15,576 sqm.

#### PHASING SCHEDULE



PHASE 1 (JANUARY 2021 - DECEMBER 2021) TOTAL BUILDING AREA: 4,415 sqm.

PHASE 2 (MARCH 2021 - MAY 2022) TOTAL BUILDING AREA: 4,875 sqm.

PHASE 3 (MAY 2021 - MAY 2022) TOTAL BUILDING AREA: 6,286 sqm.



ALOGIS NAIC



### **BUILDING PERSPECTIVE**





### **BUILDING PERSPECTIVE**





#### Accomplishment – Masonry, Plastering and Painting at Phase 1





#### Accomplishment – Masonry, Plastering and Painting at Phase 1











#### **Progress Photos at Phase 1**











#### Accomplishment – Foundation and Tie Beams (Phase 2 and 3)





#### **Accomplishment – Land Development**







## **END OF UPDATE**