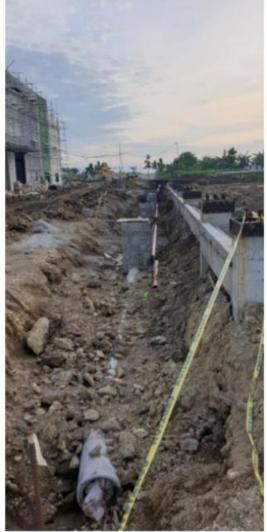

ssessment Date: October 15, 2021 Accomplishment To Date: 56.80%





#### **TURN-OVER SCHEDULE**



**KEY PLAN** 

TOTAL LOT AREA = 26,876 sqm. TOTAL LEASABLE AREA = 15,576 sqm.

#### PHASING SCHEDULE



PHASE 1 (JANUARY 2021 - DECEMBER 2021) TOTAL BUILDING AREA: 4,415 sqm.

PHASE 2 (MARCH 2021 - MAY 2022) TOTAL BUILDING AREA: 4,875 sqm.

PHASE 3 (MAY 2021 - MAY 2022) TOTAL BUILDING AREA: 6,286 sqm.



ALOGIS NAIC



### **BUILDING PERSPECTIVE**





### **BUILDING PERSPECTIVE**





#### Accomplishment – Masonry, Plastering and Painting at Phase 1





#### Accomplishment – Masonry, Plastering and Painting at Phase 1











#### **Progress Photos at Phase 1**











#### Accomplishment – Foundation and Tie Beams (Phase 2 and 3)





#### **Accomplishment – Land Development**







## **END OF UPDATE**