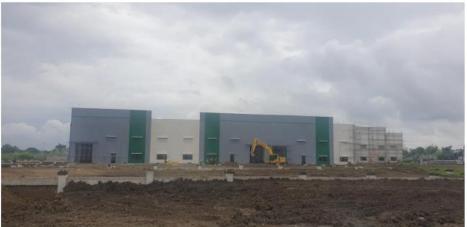

re meters** Total GLA: **15,576 square meters** No. of Units: **13** 



### **PROGRESS TO DATE**

Start of Construction: January 2021 End of Construction: May 2022

Assessment Date: October 15, 2021 Accomplishment To Date: 56.80%





#### **TURN-OVER SCHEDULE**



**KEY PLAN** 

TOTAL LOT AREA = 26,876 sqm. TOTAL LEASABLE AREA = 15,576 sqm.

#### PHASING SCHEDULE



PHASE 1 (JANUARY 2021 - DECEMBER 2021) TOTAL BUILDING AREA: 4,415 sqm.

PHASE 2 (MARCH 2021 - MAY 2022) TOTAL BUILDING AREA: 4,875 sqm.

PHASE 3 (MAY 2021 - MAY 2022) TOTAL BUILDING AREA: 6,286 sqm.



ALOGIS NAIC



### **BUILDING PERSPECTIVE**





### **BUILDING PERSPECTIVE**





#### Accomplishment – Masonry, Plastering and Painting at Phase 1





#### Accomplishment – Masonry, Plastering and Painting at Phase 1











#### **Progress Photos at Phase 1**











#### Accomplishment – Foundation and Tie Beams (Phase 2 and 3)





#### **Accomplishment – Land Development**







## **END OF UPDATE**