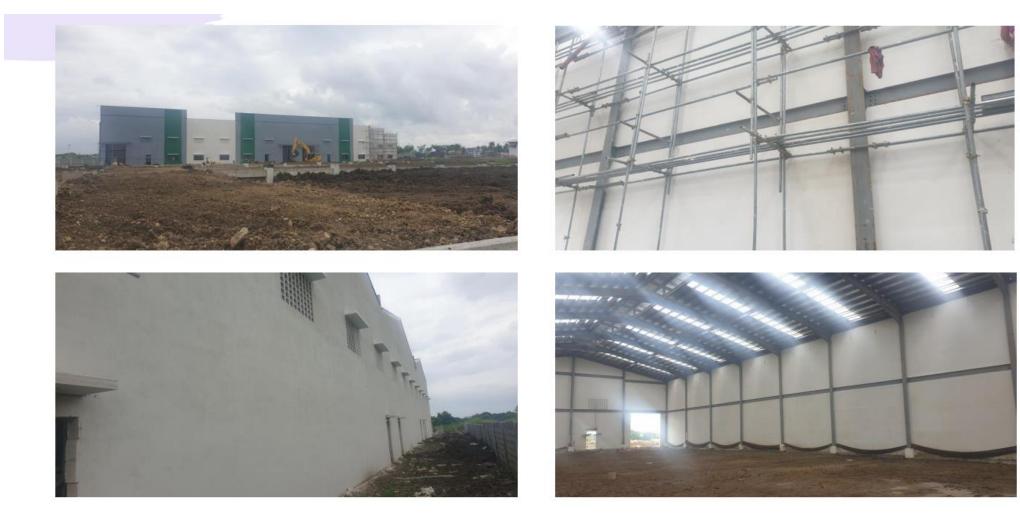

vite Technopark, Barangay Sabang Naic, Cavite

Total Land Area: **26,876 square meters** Total GLA: **15,576 square meters** No. of Units: **13** 



### **PROGRESS TO DATE**

Start of Construction: January 2021 End of Construction: May 2022

Assessment Date: October 15, 2021 Accomplishment To Date: 56.80%





#### **TURN-OVER SCHEDULE**



**KEY PLAN** 

TOTAL LOT AREA = 26,876 sqm. TOTAL LEASABLE AREA = 15,576 sqm.

#### PHASING SCHEDULE



PHASE 1 (JANUARY 2021 - DECEMBER 2021) TOTAL BUILDING AREA: 4,415 sqm.

PHASE 2 (MARCH 2021 - MAY 2022) TOTAL BUILDING AREA: 4,875 sqm.

PHASE 3 (MAY 2021 - MAY 2022) TOTAL BUILDING AREA: 6,286 sqm.



ALOGIS NAIC



### **BUILDING PERSPECTIVE**





### **BUILDING PERSPECTIVE**





#### Accomplishment – Masonry, Plastering and Painting at Phase 1





#### Accomplishment – Masonry, Plastering and Painting at Phase 1











#### **Progress Photos at Phase 1**











#### Accomplishment – Foundation and Tie Beams (Phase 2 and 3)





#### **Accomplishment – Land Development**







## **END OF UPDATE**