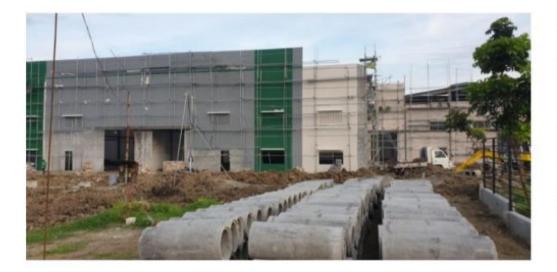

Assessment Date: October 15, 2021 Accomplishment To Date: 56.80%





#### **TURN-OVER SCHEDULE**



**KEY PLAN** 

TOTAL LOT AREA = 26,876 sqm. TOTAL LEASABLE AREA = 15,576 sqm.

#### PHASING SCHEDULE



PHASE 1 (JANUARY 2021 - DECEMBER 2021) TOTAL BUILDING AREA: 4,415 sqm.

PHASE 2 (MARCH 2021 - MAY 2022) TOTAL BUILDING AREA: 4,875 sqm.

PHASE 3 (MAY 2021 - MAY 2022) TOTAL BUILDING AREA: 6,286 sqm.



ALOGIS NAIC



### **BUILDING PERSPECTIVE**





### **BUILDING PERSPECTIVE**





#### Accomplishment – Masonry, Plastering and Painting at Phase 1





#### Accomplishment – Masonry, Plastering and Painting at Phase 1











#### **Progress Photos at Phase 1**











#### Accomplishment – Foundation and Tie Beams (Phase 2 and 3)





#### **Accomplishment – Land Development**







## **END OF UPDATE**