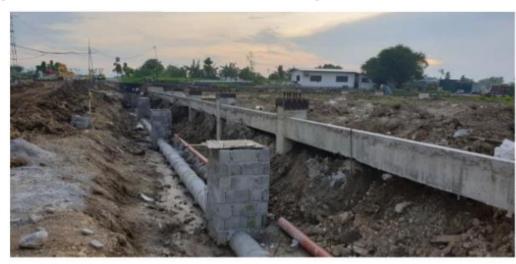

2

Assessment Date: October 15, 2021 Accomplishment To Date: 56.80%





#### **TURN-OVER SCHEDULE**



**KEY PLAN** 

TOTAL LOT AREA = 26,876 sqm. TOTAL LEASABLE AREA = 15,576 sqm.

#### PHASING SCHEDULE



PHASE 1 (JANUARY 2021 - DECEMBER 2021) TOTAL BUILDING AREA: 4,415 sqm.

PHASE 2 (MARCH 2021 - MAY 2022) TOTAL BUILDING AREA: 4,875 sqm.

PHASE 3 (MAY 2021 - MAY 2022) TOTAL BUILDING AREA: 6,286 sqm.



ALOGIS NAIC



### **BUILDING PERSPECTIVE**





### **BUILDING PERSPECTIVE**





#### Accomplishment – Masonry, Plastering and Painting at Phase 1





#### Accomplishment – Masonry, Plastering and Painting at Phase 1











#### **Progress Photos at Phase 1**











#### Accomplishment – Foundation and Tie Beams (Phase 2 and 3)





#### **Accomplishment – Land Development**







## **END OF UPDATE**