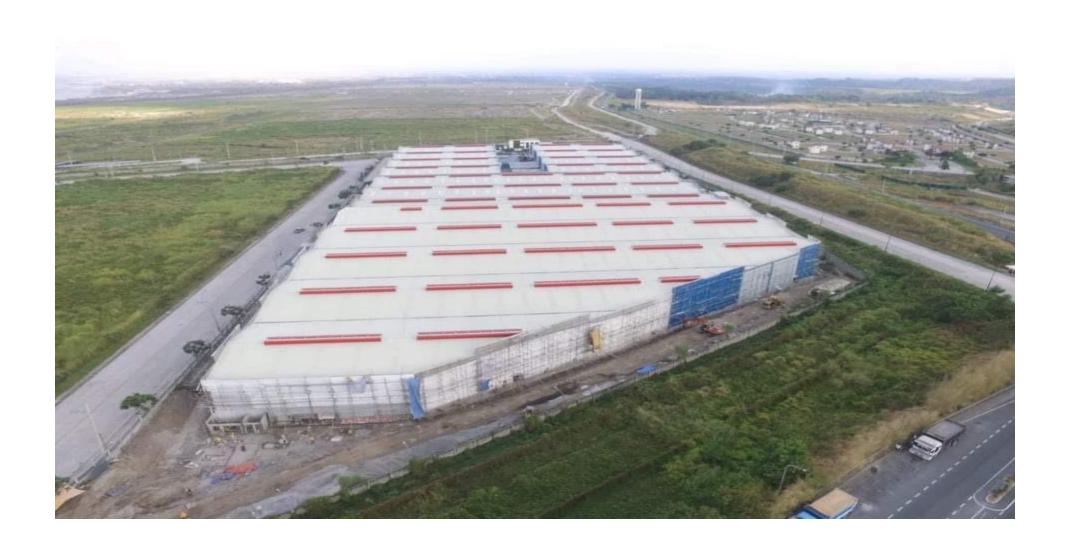

Each <b>loading bay</b> for 8 units with:<br>-4 m (width) x 4.5 m (height) roll up doors                                                                                                                                                                                                                                                                                   |
| Others          | <ul> <li>Perimeter fence (with perimeter lights) – 2 meters in height</li> <li>0.5 meter CHB plus 1.5 meter metal grills fence (front)</li> <li>Two Guard Houses – for entrance and exit with an area of 2m x 2m</li> <li>Entrance/Exit sliding gates – five (5) meters each gate</li> <li>Ceiling: Office area: Non-sag acoustic board on oven baked t-runners</li> </ul> |

#### Photos





#### Photos





#### Photos