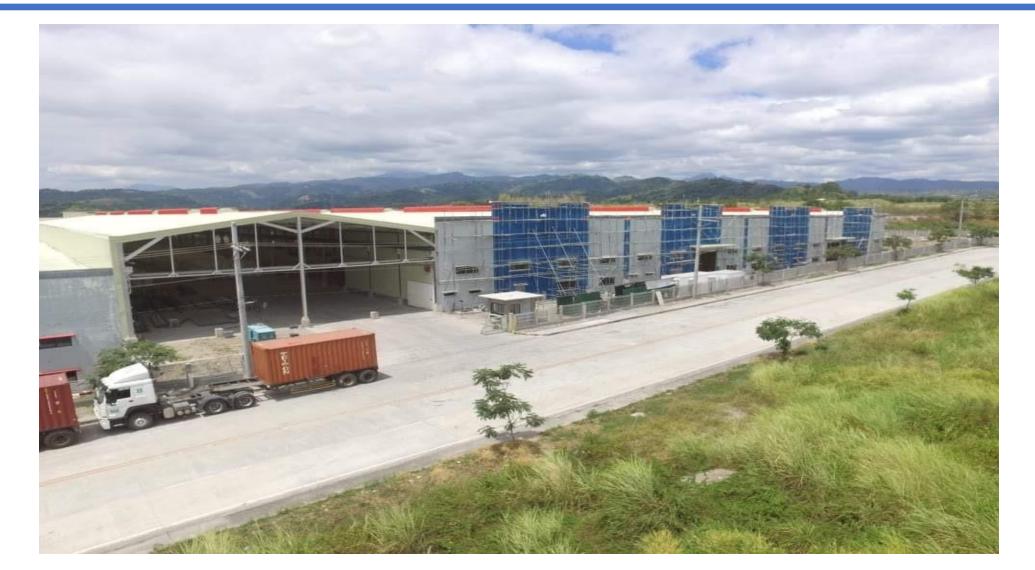

oading Bay     | Each <b>loading bay</b> for 8 units with:<br>-4 m (width) x 4.5 m (height) roll up doors                                                                                                                                                                                                                                                                                   |
| Others          | <ul> <li>Perimeter fence (with perimeter lights) – 2 meters in height</li> <li>0.5 meter CHB plus 1.5 meter metal grills fence (front)</li> <li>Two Guard Houses – for entrance and exit with an area of 2m x 2m</li> <li>Entrance/Exit sliding gates – five (5) meters each gate</li> <li>Ceiling: Office area: Non-sag acoustic board on oven baked t-runners</li> </ul> |

#### Photos





#### Photos





#### Photos