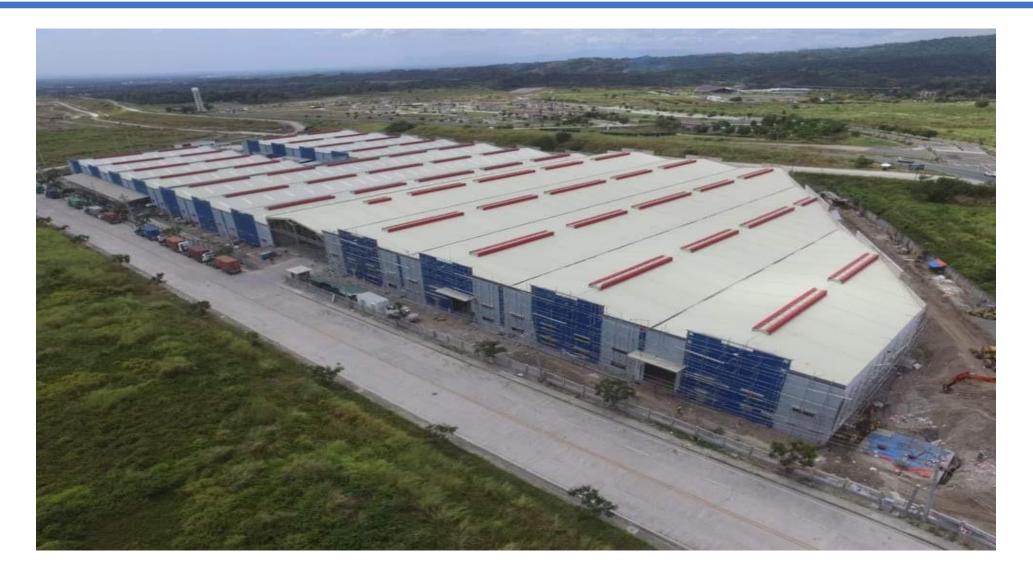

|
| Loading Bay     | Each <b>loading bay</b> for 8 units with:<br>-4 m (width) x 4.5 m (height) roll up doors                                                                                                                                                                                                                                                                                   |
| Others          | <ul> <li>Perimeter fence (with perimeter lights) – 2 meters in height</li> <li>0.5 meter CHB plus 1.5 meter metal grills fence (front)</li> <li>Two Guard Houses – for entrance and exit with an area of 2m x 2m</li> <li>Entrance/Exit sliding gates – five (5) meters each gate</li> <li>Ceiling: Office area: Non-sag acoustic board on oven baked t-runners</li> </ul> |

#### Photos





#### Photos





#### Photos