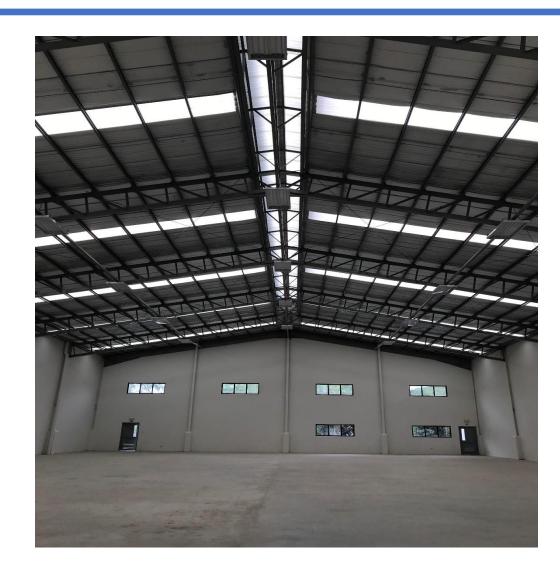

## **Building Specifications**

| FEATURES                               | DETAILS                                                                                                                                                                                                                                                                                              |
|----------------------------------------|------------------------------------------------------------------------------------------------------------------------------------------------------------------------------------------------------------------------------------------------------------------------------------------------------|
| Land Area                              | 24,506 square meters                                                                                                                                                                                                                                                                                 |
| Gross Leasable Area (Building)         | 13,396 square meter (12 units)  ~800 to 1,100 square meters (Ground Floor)  ~106 to 130 square meters (Mezzanine)  ~72 square meters (4 Parking space) (3meters x 6meters)                                                                                                                           |
| Floor Load                             | 1 ton / square meter                                                                                                                                                                                                                                                                                 |
| Ceiling Height<br>Production<br>Office | 6.4 meters; Apex – 9.8 meters 3 meters                                                                                                                                                                                                                                                               |
| GLA per unit                           | ~800 to 1,100 square meters (Ground Floor) ~106 to 130 square meters (Mezzanine) ~72 square meters (4 Parking space) (3meters x 6meters)                                                                                                                                                             |
| Restrooms                              | 1 facility in Ground Floor  -Male: 2 urinals / 2 cubicles / 2 wash bins  -Female: 2 cubicles / 2 wash bins  -PWD: 1 urinal / 1 cubicle / 1 wash bin  1 facility in Mezzanine  -Male: 2 urinals / 1 cubicle / 2 wash bins  -Female: 2 cubicles / 2 wash bins  -PWD: 1 urinal / 1 cubicle / 1 wash bin |
| Power Supply                           | - Basic Cabling Facilities for <b>25 kVA</b> requirement, 3-Phase<br>- Individual metering with service entrance                                                                                                                                                                                     |
| Water Supply                           | Industrial and Domestic supply from local utility provider                                                                                                                                                                                                                                           |
| Used Water                             | Tap to existing Centralized Sewage Treatment plant by local utility provider                                                                                                                                                                                                                         |

## **Building Specifications**

| FEATURES        | DETAILS                                                                                                                                                                                                                                                                                                                                |
|-----------------|----------------------------------------------------------------------------------------------------------------------------------------------------------------------------------------------------------------------------------------------------------------------------------------------------------------------------------------|
| Utility Room    | Provision for a <b>3m x 3m</b> utility room per unit                                                                                                                                                                                                                                                                                   |
| Fire Protection | Centralized Water Cistern with motor pump, Wet Stand pipe, Siamese Connection<br><b>Fire Alarm Notifier</b> , FDAS                                                                                                                                                                                                                     |
| Fire Wall       | Fire wall provided at every units                                                                                                                                                                                                                                                                                                      |
| Ventilation     | Roof ventilators                                                                                                                                                                                                                                                                                                                       |
| Lighting        | <ul> <li>- High bay lighting for production area</li> <li>- Standard lighting for office area</li> <li>- Provision for sky light or wall light for natural illumination</li> </ul>                                                                                                                                                     |
| Loading Bay     | Each <b>loading bay</b> with: -4 m (width) x 4.5 m (height) roll up doors DEMAG single cylinder hydraulic dock leveler of <u>13 tons capacity</u>                                                                                                                                                                                      |
| Others          | <b>Perimeter fence</b> (with perimeter lights) – 2 meters in height 0.5 meter CHB plus 1.5 meter metal grills fence (front) Two Guard Houses – 1 for entrance and 1 for exit with an area of 2m x 2m each Entrance/Exit sliding gates – five (5) meters each gate Ceiling: Office area: Non-sag acoustic board on oven baked t-runners |