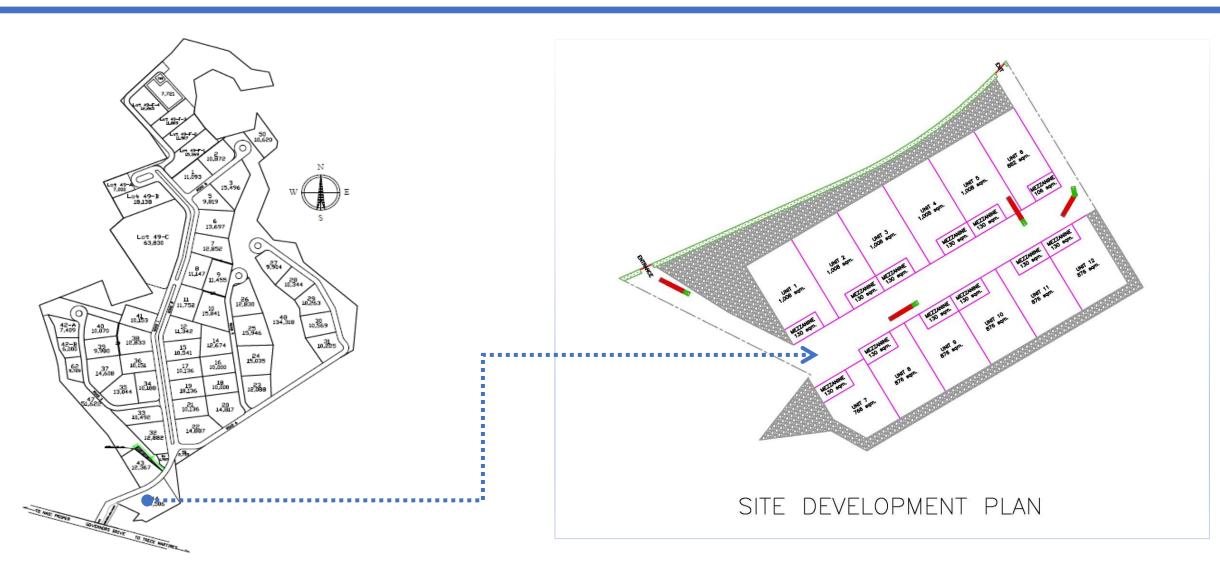

## Site Development Plan





## **Building Specifications**



| FEATURES                               | DETAILS                                                                                                                                                                                                                                                                                              |
|----------------------------------------|------------------------------------------------------------------------------------------------------------------------------------------------------------------------------------------------------------------------------------------------------------------------------------------------------|
| Land Area                              | 24,506 square meters