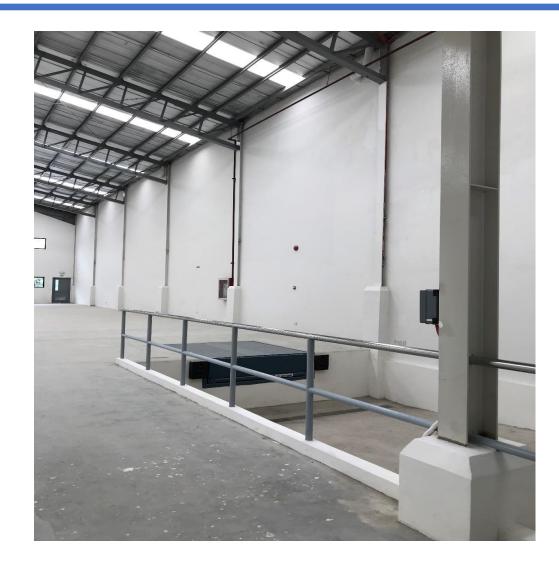

## **Building Specifications**

| FEATURES        | DETAILS                                                                                                                                                                                                                                                                                                                                |
|-----------------|----------------------------------------------------------------------------------------------------------------------------------------------------------------------------------------------------------------------------------------------------------------------------------------------------------------------------------------|
| Utility Room    | Provision for a <b>3m x 3m</b> utility room per unit                                                                                                                                                                                                                                                                                   |
| Fire Protection | Centralized Water Cistern with motor pump, Wet Stand pipe, Siamese Connection<br><b>Fire Alarm Notifier</b> , FDAS                                                                                                                                                                                                                     |
| Fire Wall       | Fire wall provided at every units                                                                                                                                                                                                                                                                                                      |
| Ventilation     | Roof ventilators                                                                                                                                                                                                                                                                                                                       |
| Lighting        | <ul> <li>- High bay lighting for production area</li> <li>- Standard lighting for office area</li> <li>- Provision for sky light or wall light for natural illumination</li> </ul>                                                                                                                                                     |
| Loading Bay     | Each <b>loading bay</b> with: -4 m (width) x 4.5 m (height) roll up doors DEMAG single cylinder hydraulic dock leveler of <u>13 tons capacity</u>                                                                                                                                                                                      |
| Others          | <b>Perimeter fence</b> (with perimeter lights) – 2 meters in height 0.5 meter CHB plus 1.5 meter metal grills fence (front) Two Guard Houses – 1 for entrance and 1 for exit with an area of 2m x 2m each Entrance/Exit sliding gates – five (5) meters each gate Ceiling: Office area: Non-sag acoustic board on oven baked t-runners |