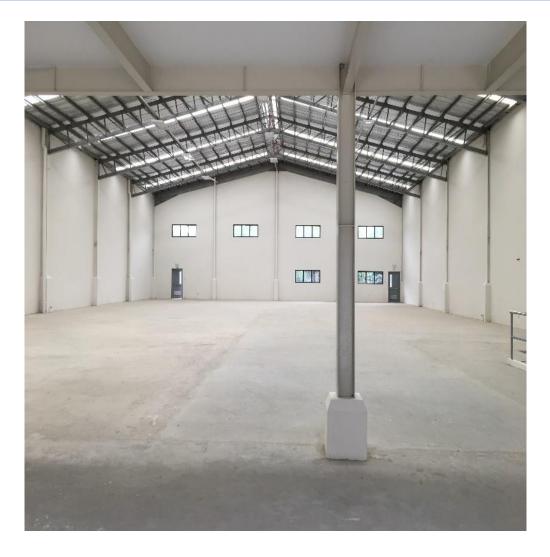

## **Building Specifications**

| FEATURES                               | DETAILS                                                                                                                                                                                                                                                                                              |
|----------------------------------------|------------------------------------------------------------------------------------------------------------------------------------------------------------------------------------------------------------------------------------------------------------------------------------------------------|
| Land Area                              | 24,506 square meters                                                                                                                                                                                                                                                                                 |
| Gross Leasable Area (Building)         | 13,396 square meter (12 units)  ~800 to 1,100 square meters (Ground Floor)  ~106 to 130 square meters (Mezzanine)  ~72 square meters (4 Parking space) (3meters x 6meters)                                                                                                                           |
| Floor Load                             | 1 ton / square meter                                                                                                                                                                                                                                                                                 |
| Ceiling Height<br>Production<br>Office | 6.4 meters; Apex – 9.8 meters 3 meters                                                                                                                                                                                                                                                               |
| GLA per unit                           | ~800 to 1,100 square meters (Ground Floor) ~106 to 130 square meters (Mezzanine) ~72 square meters (4 Parking space) (3meters x 6meters)                                                                                                                                                             |
| Restrooms                              | 1 facility in Ground Floor  -Male: 2 urinals / 2 cubicles / 2 wash bins  -Female: 2 cubicles / 2 wash bins  -PWD: 1 urinal / 1 cubicle / 1 wash bin  1 facility in Mezzanine  -Male: 2 urinals / 1 cubicle / 2 wash bins  -Female: 2 cubicles / 2 wash bins  -PWD: 1 urinal / 1 cubicle / 1 wash bin |
| Power Supply                           | - Basic Cabling Facilities for <b>25 kVA</b> requirement, 3-Phase<br>- Individual metering with service entrance                                                                                                                                                                                     |
| Water Supply                           | Industrial and Domestic supply from local utility provider                                                                                                                                                                                                                                           |
| Used Water                             | Tap to existing Centralized Sewage Treatment plant by local utility provider                                                                                                                                                                                                                         |

## **Building Specifications**

| FEATURES        | DETAILS                                                                                                                                                                                                                                                                                                                                |
|-----------------|----------------------------------------------------------------------------------------------------------------------------------------------------------------------------------------------------------------------------------------------------------------------------------------------------------------------------------------|
| Utility Room    | Provision for a <b>3m x 3m</b> utility room per unit                                                                                                                                                                                                                                                                                   |
| Fire Protection | Centralized Water Cistern with motor pump, Wet Stand pipe, Siamese Connection<br><b>Fire Alarm Notifier</b> , FDAS                                                                                                                                                                                                                     |
| Fire Wall       | Fire wall provided at every units                                                                                                                                                                                                                                                                                                      |
| Ventilation     | Roof ventilators                                                                                                                                                                                                                                                                                                                       |
| Lighting        | <ul> <li>- High bay lighting for production area</li> <li>- Standard lighting for office area</li> <li>- Provision for sky light or wall light for natural illumination</li> </ul>                                                                                                                                                     |
| Loading Bay     | Each <b>loading bay</b> with: -4 m (width) x 4.5 m (height) roll up doors DEMAG single cylinder hydraulic dock leveler of <u>13 tons capacity</u>                                                                                                                                                                                      |
| Others          | <b>Perimeter fence</b> (with perimeter lights) – 2 meters in height 0.5 meter CHB plus 1.5 meter metal grills fence (front) Two Guard Houses – 1 for entrance and 1 for exit with an area of 2m x 2m each Entrance/Exit sliding gates – five (5) meters each gate Ceiling: Office area: Non-sag acoustic board on oven baked t-runners |