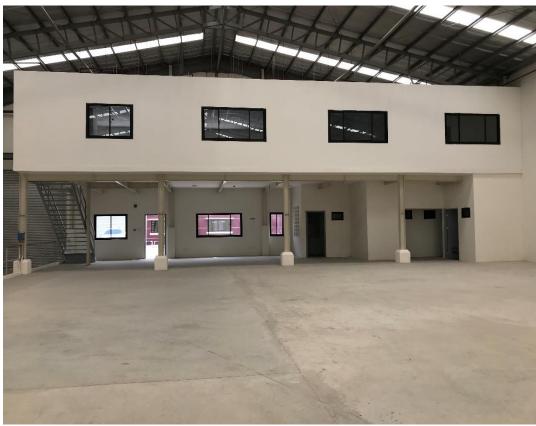

## **Building Specifications**

| FEATURES                               | DETAILS                                                                                                                                                                                                                                                                                              |
|----------------------------------------|------------------------------------------------------------------------------------------------------------------------------------------------------------------------------------------------------------------------------------------------------------------------------------------------------|
| Land Area                              | 24,506 square meters                                                                                                                                                                                                                                                                                 |
| Gross Leasable Area (Building)         | 13,396 square meter (12 units)  ~800 to 1,100 square meters (Ground Floor)  ~106 to 130 square meters (Mezzanine)  ~72 square meters (4 Parking space) (3meters x 6meters)                                                                                                                           |
| Floor Load                             | 1 ton / square meter                                                                                                                                                                                                                                                                                 |
| Ceiling Height<br>Production<br>Office | 6.4 meters; Apex – 9.8 meters 3 meters                                                                                                                                                                                                                                                               |
| GLA per unit                           | ~800 to 1,100 square meters (Ground Floor) ~106 to 130 square meters (Mezzanine) ~72 square meters (4 Parking space) (3meters x 6meters)                                                                                                                                                             |
| Restrooms                              | 1 facility in Ground Floor  -Male: 2 urinals / 2 cubicles / 2 wash bins  -Female: 2 cubicles / 2 wash bins  -PWD: 1 urinal / 1 cubicle / 1 wash bin  1 facility in Mezzanine  -Male: 2 urinals / 1 cubicle / 2 wash bins  -Female: 2 cubicles / 2 wash bins  -PWD: 1 urinal / 1 cubicle / 1 wash bin |
| Power Supply                           | - Basic Cabling Facilities for <b>25 kVA</b> requirement, 3-Phase<br>- Individual metering with service entrance                                                                                                                                                                                     |
| Water Supply                           | Industrial and Domestic supply from local utility provider                                                                                                                                                                                                                                           |
| Used Water                             | Tap to existing Centralized Sewage Treatment plant by local utility provider                                                                                                                                                                                                                         |

## **Building Specifications**

| FEATURES        | DETAILS                                                                                                                                                                                                                                                                                                                                |
|-----------------|----------------------------------------------------------------------------------------------------------------------------------------------------------------------------------------------------------------------------------------------------------------------------------------------------------------------------------------|
| Utility Room    | Provision for a <b>3m x 3m</b> utility room per unit                                                                                                                                                                                                                                                                                   |
| Fire Protection | Centralized Water Cistern with motor pump, Wet Stand pipe, Siamese Connection<br><b>Fire Alarm Notifier</b> , FDAS                                                                                                                                                                                                                     |
| Fire Wall       | Fire wall provided at every units                                                                                                                                                                                                                                                                                                      |
| Ventilation     | Roof ventilators                                                                                                                                                                                                                                                                                                                       |
| Lighting        | <ul> <li>- High bay lighting for production area</li> <li>- Standard lighting for office area</li> <li>- Provision for sky light or wall light for natural illumination</li> </ul>                                                                                                                                                     |
| Loading Bay     | Each <b>loading bay</b> with: -4 m (width) x 4.5 m (height) roll up doors DEMAG single cylinder hydraulic dock leveler of <u>13 tons capacity</u>                                                                                                                                                                                      |
| Others          | <b>Perimeter fence</b> (with perimeter lights) – 2 meters in height 0.5 meter CHB plus 1.5 meter metal grills fence (front) Two Guard Houses – 1 for entrance and 1 for exit with an area of 2m x 2m each Entrance/Exit sliding gates – five (5) meters each gate Ceiling: Office area: Non-sag acoustic board on oven baked t-runners |