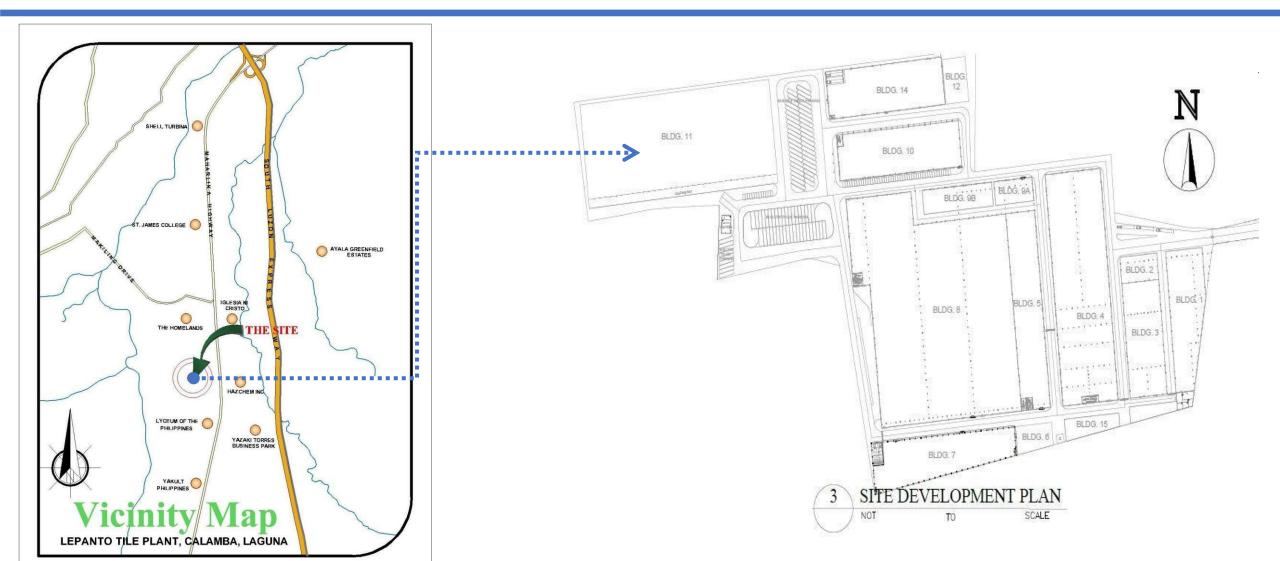

## Site Development Plan





## **Building Specifications**



| FEATURES                            | DETAILS                                                                                                                     |
|-------------------------------------|-----------------------------------------------------------------------------------------------------------------------------|
| Total Land Area                     | 147,288 square meters                                                                                                       |
| Gross Leasable Area (Building)      | 63,000 square meters (19 units)                                                                                             |
| Gross Leasable Area (Paved Parking) | 5,232 square meters