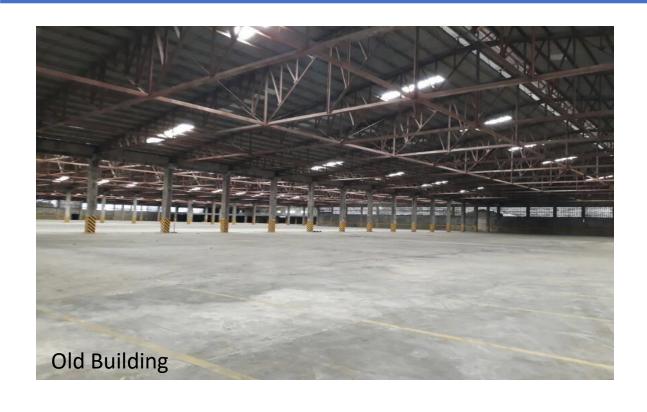

l provided at every units                                                                                           |
| Ventilation                         | Roof ventilators                                                                                                            |
| Lighting                            | As Is, Where Is Basis and varies among buildings (Old Buildings)                                                            |
|                                     | Only at Building 14 (new building), there's a provision for <b>sky light or wall light</b> for natural illumination         |
| Others                              | <b>Perimeter fence</b> (with perimeter lights) – 2 meters in height 0.5 meter CHB plus 1.5 meter metal grills fence (front) |

## **Photos**