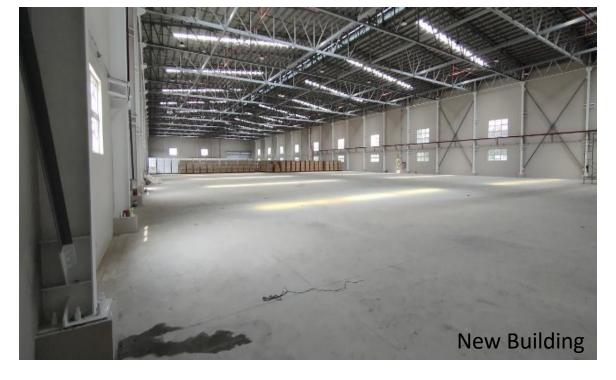

provided at every units                                                                                           |
| Ventilation                         | Roof ventilators                                                                                                            |
| Lighting                            | As Is, Where Is Basis and varies among buildings (Old Buildings)                                                            |
|                                     | Only at Building 14 (new building), there's a provision for <b>sky light or wall light</b> for natural illumination         |
| Others                              | <b>Perimeter fence</b> (with perimeter lights) – 2 meters in height 0.5 meter CHB plus 1.5 meter metal grills fence (front) |

## **Photos**