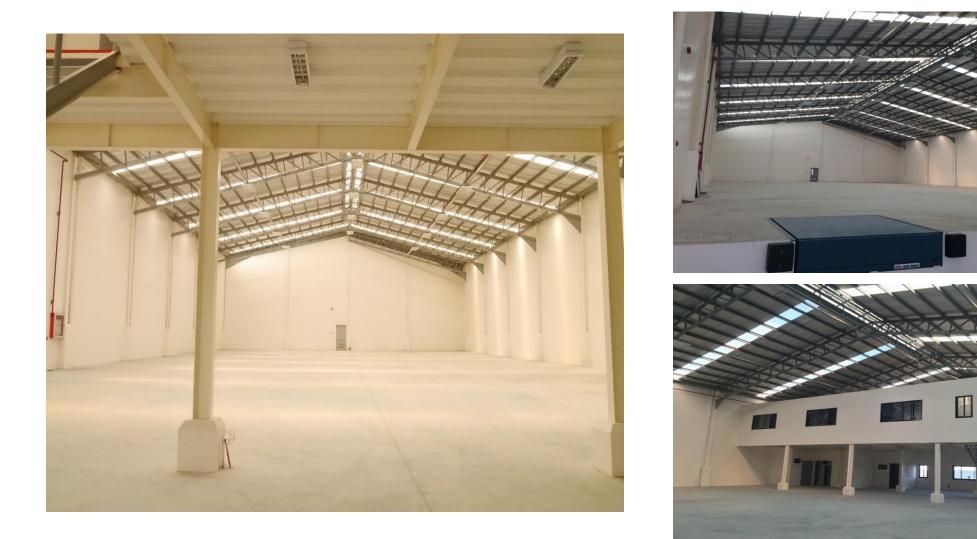

|
| Loading Bay     | Each <b>loading bay</b> with:<br>-4 m (width) x 4.5 m (height) roll up doors<br>DEMAG single cylinder hydraulic dock leveler of <u>13 tons capacity</u>                                                                                                                                                                                     |
| Others          | Perimeter fence (with perimeter lights) – 2 meters in height<br>0.5 meter CHB plus 1.5 meter metal grills fence (front)<br>Two Guard Houses – 1 for entrance and 1 for exit with an area of 2m x 2m each<br>Entrance/Exit sliding gates – five (5) meters each gate<br>Ceiling: Office area: Non-sag acoustic board on oven baked t-runners |

## Photos