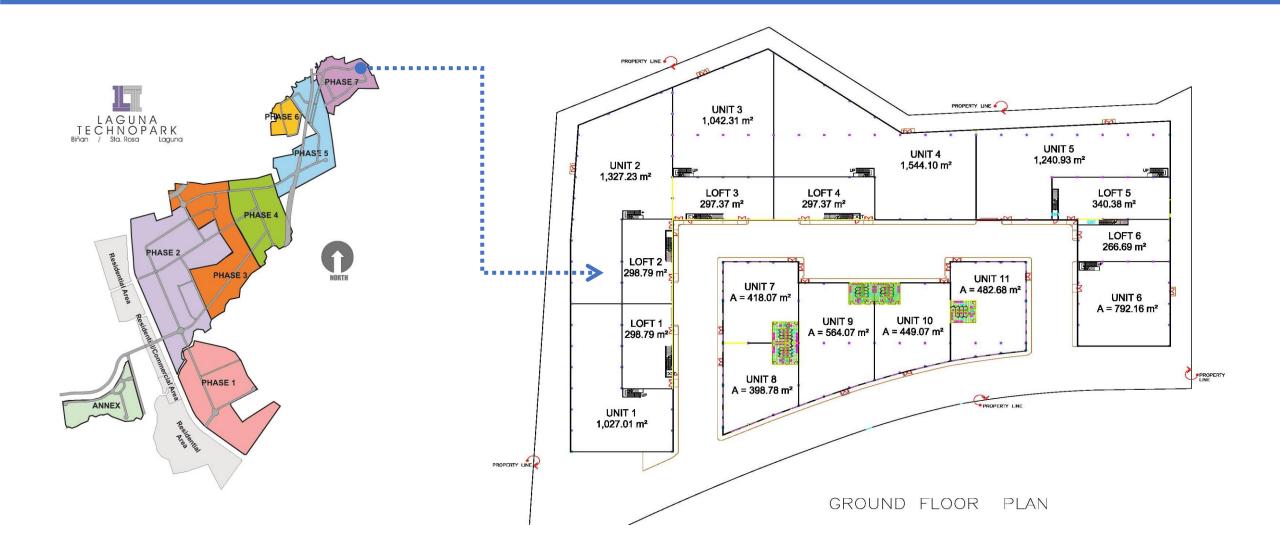

## Site Development Plan

ALogis

**BIÑAN 2** 

## **Basic Features**

- Total land area is approximately 15,745 square meters
- Gross Leasable Area (Building) of approximately 11,551 square meters with 11 units
- Designed for maximum space flexibility
- Functional design with clearly demarcated office and production areas with high ceiling
- Built with reinforced concrete and steel structure
- Provided with basic lighting requirements
- Electricity supply is immediate available in the compound subject to application with MERALCO
- Electrical panel are ready available with electrical terminal entrance provision (Any increase on the electrical cabling requirements will be for the account of the Lessee)
- With WET TYPE Fire line system provision including Fire Hose Cabinets
- With provision of Fire Alarm panels but subject to modification based on Lessee's requirementt