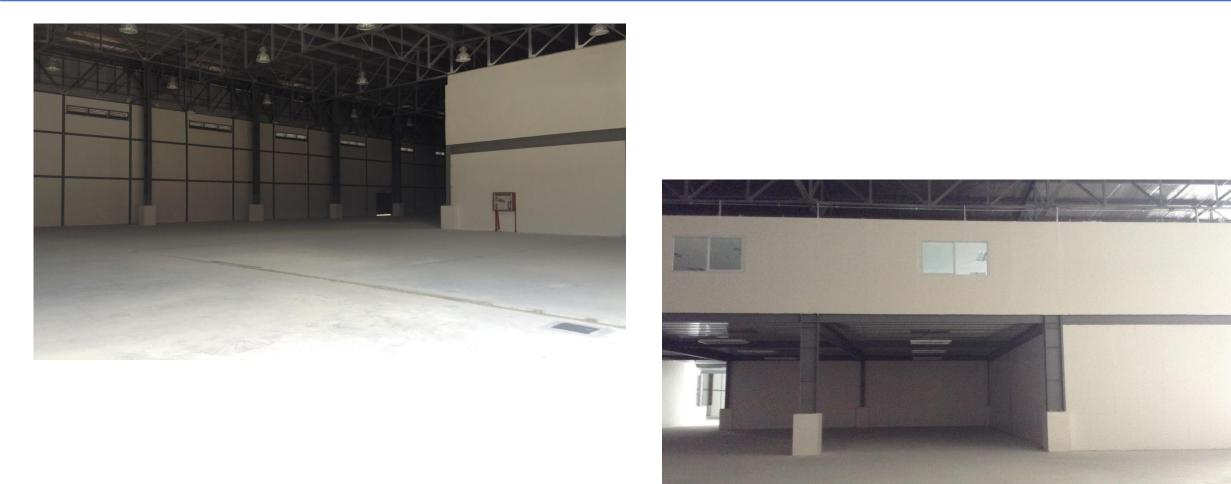

## **Technical Specifications**

- Ceiling height of 7.60m for production area and 2.60m for office area
- Roof structure are made of open web structural steel trusses (painted) and pre-painted galvanized iron sheet finished on gloss acrylic paint and elastomeric paint for waterproofing
- Available parking provisions for cars (3 parking slots per unit)
- Roll-up shutter doors per unit

## Photos