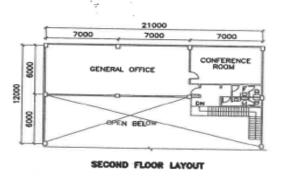

## **Building Specifications**

| FEATURES                         | DETAILS                                                                                                                                                                           |
|----------------------------------|-----------------------------------------------------------------------------------------------------------------------------------------------------------------------------------|
| Land Area                        | 11,327 square meters                                                                                                                                                              |
| Gross Leasable Area (Building)   | 5,578 square meters (8 units)  Ground Floor: 462 – 1,092 square meters  Mezzanine: 126 square meters  Genset House: 28 square meters  Parking: 42 square meters, 3 slots per unit |
| Floor Load                       | 1 ton / square meter                                                                                                                                                              |
| Ceiling Height Production Office | 7.60 meters 2.60 meters                                                                                                                                                           |
| Power Supply                     | Prepared at maximum of: 500 KVA power at 220 volts or 1000 KVA at 440v (Units 1, 2 and 3) 300 KVA power at 220 volts or 600KVA at 440v (Units 4 and 5)                            |
| Water Supply                     | Industrial and Domestic supply from local utility provider                                                                                                                        |
| Used Water                       | Tap to existing Centralized Sewage Treatment plant by local utility provider                                                                                                      |