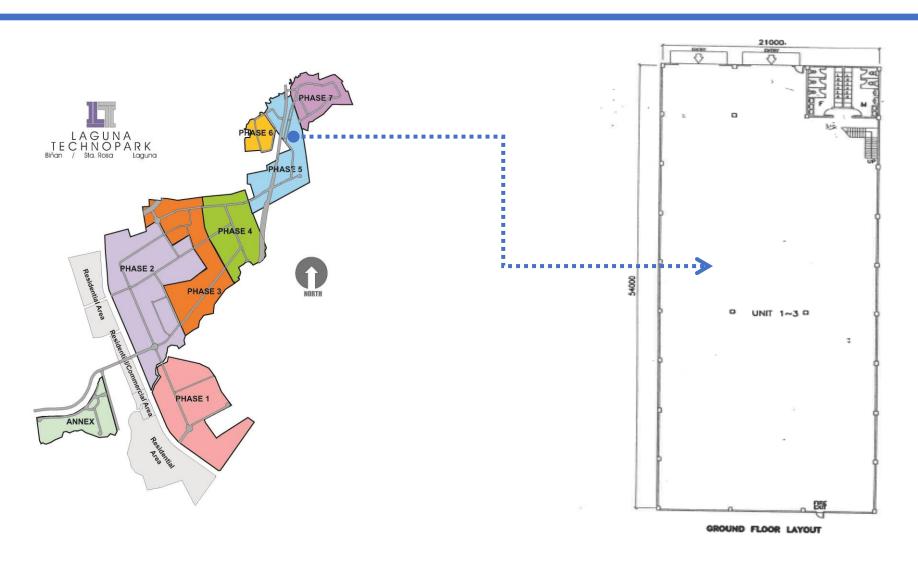

## Site Development Plan







TYPICAL PLAN
UNIT 1~3



## **Building Specifications**



| FEATURES                         | DETAILS                                                                                                                                                                           |
|----------------------------------|-----------------------------------------------------------------------------------------------------------------------------------------------------------------------------------|
| Land Area                        | 11,327 square meters                                                                                                                                                              |
| Gross Leasable Area (Building)   | 5,578 square meters (8 units)  Ground Floor: 462